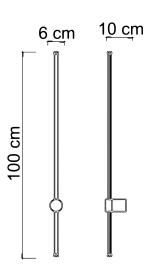

2260D ELIA/AD O2253D ELIA/AD N

Power 18W Led Integrated
Input 220/240 V- 50/60Hz
Kelvin Sikrea Dynamic Dimmer

Dimmable Yes

Real Lumen Dimmable Max 1220

CRI 85 IP 20

Article compatible with Sikrea Dynamic Dimmer + (cod. 4868)